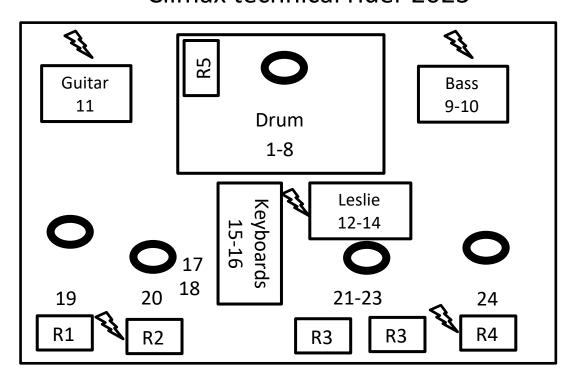

## Monitor:

5 Channels in prefader 1 drumfill (min. 300W) 5 Floor (min. 300W) 2 Eq (2 x 31)

| 1     | BD           | Beta52, RE20 | gate |
|-------|--------------|--------------|------|
| 2     | Snare Top    | SM57         |      |
| 3     | Snare Bottom | SM57         |      |
| 4     | НН           | condo        |      |
| 5     | T1           | 504          |      |
| 6     | Floor        | 504          | gate |
| 7-8   | ОН           | 2 x condo    |      |
| 9     | Bass         | DI           | comp |
| 10    | Bass         | Beta52, RE20 |      |
| 11    | Guitar       | SM57         |      |
| 12    | Leslie BF    | 421          |      |
| 13-14 | Leslie HF    | 2 x SM57     |      |
| 15-16 | КВ           | 2 x DI       |      |
| 17    | Sax          | XLR (48V)    | comp |
| 18    | Flute        | DI           |      |
| 19    | Voc Guitar   | SM58         |      |
| 20    | Voc flute    | SM58         |      |
| 21    | Voc Lead     | SM58         | comp |
| 22-23 | FX Lead      | 2 x XLR      | comp |
| 24    | Voc Bass     | SM58         |      |